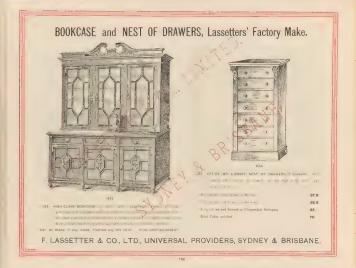

### COMBINATION CHEST OF DRAWERS AND BOOK CABINETS.

#### 92

(92) 28th 6in BOOKSHELF GHEST, with three long and two short drawers in system of their basis of the up to a star of and area back where a star of a store of and area back where a store of a stor

| In Prestory, War all Chr.               |           | é | 4. 3 | 17 | 6 |
|-----------------------------------------|-----------|---|------|----|---|
| Ditto, as Walnut .                      |           |   | 5    | 2  | 6 |
| Ditto, as Art Green                     |           |   |      |    |   |
| Duto, as Chippendale Mahogany           |           |   | 6)   | 8  | 0 |
| In Solid Cedar                          |           |   | ĕ    | 6  | 0 |
| For Can be had Rangellad and co or of a | formed in |   |      |    |   |

Can be had to say West -

Can be made now desired over to for enseries

93 4% X 1R 8n deep DAB NET CHEST OF DRAWERS and BOOKSHELF COMB NATURE, its registrates to reache statures drawers are exfidere drawer. Book Eme Cathenis Abore, Nuth beneficial galax mirror parellella door entioning locked adhesis cophanal, manifed convex, best brass handles and locks throughout.

| In Free, finalized White (and rolor)<br>Ditto, as Waltest •.<br>Ditto, as Art Green .<br>Ditto, as Chippendale Malogney<br>In Suid Coher | 77 | 10 | 0 |  |
|------------------------------------------------------------------------------------------------------------------------------------------|----|----|---|--|
| rE —Can be hod Ensmitted any color if desired,<br>Can be had in any desired Wood, price upon application.                                | 7  | 15 | 0 |  |

Can be made any desired size, or to fit receises, for-

.63 15 0 Datto, as Warnet. £3 18 6

(94) BOOK GABINET AND BEDROOM BUREAU, three long £6 10 0 6 15 0 7 17 6

Pine, Whats Polished . 6/6 Ditto, fiowhed as Walsot 7/6 Ditto, Art Grees ... 8/6 F. LASSETTER & CO., LTD., UNIVERSAL PROVIDERS, SYDNEY & BRISBANE.